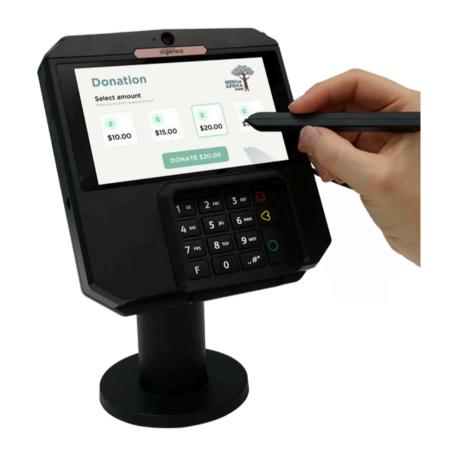

# Strengthen customer engagement

Deploy easily valueadded services, such as warranty programs or Buy Now Pay Later options on our Android terminals. They are all available via large screen and a userfriendly Android interface, with a touch screen for easy electronic signatures.

Strengthen customer engagement

Deploy easily value-added services, such as warranty programs or Buy Now Pay Later options on our Android terminals. They are all available via large screen and a userfriendly Android interface, with a touch screen for easy electronic signatures.