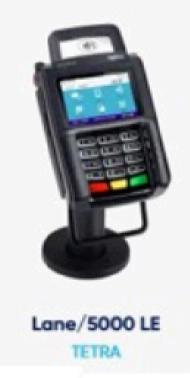

# Strengthen customer engagement

Deploy easily valueadded services, such as warranty programs or Buy Now Pay Later options on our Android terminals. They are all available via large screen and a userfriendly Android interface, with a touch screen for easy electronic signatures.

Strengthen customer engagement

Deploy easily value-added services, such as warranty programs or Buy Now Pay Later options on our Android terminals. They are all available via large screen and a userfriendly Android interface, with a touch screen for easy electronic signatures.