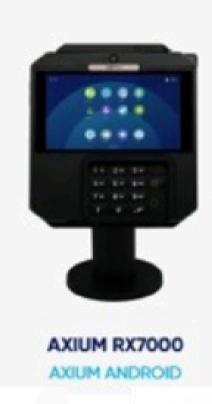

# Strengthen customer engagement

Deploy easily valueadded services, such as warranty programs or Buy Now Pay Later options on our Android terminals. They are all available via large screen and a userfriendly Android interface, with a touch screen for easy electronic signatures.

Strengthen customer engagement

Deploy easily value-added services, such as warranty programs or Buy Now Pay Later options on our Android terminals. They are all available via large screen and a userfriendly Android interface, with a touch screen for easy electronic signatures.