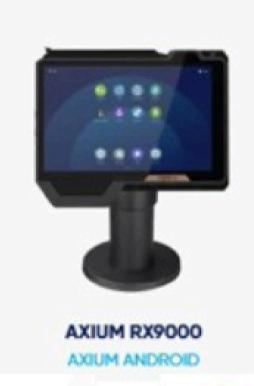

# Strengthen customer engagement

Deploy easily valueadded services, such as warranty programs or Buy Now Pay Later options on our Android terminals. They are all available via large screen and a userfriendly Android interface, with a touch screen for easy electronic signatures.

Strengthen customer engagement

Deploy easily value-added services, such as warranty programs or Buy Now Pay Later options on our Android terminals. They are all available via large screen and a userfriendly Android interface, with a touch screen for easy electronic signatures.