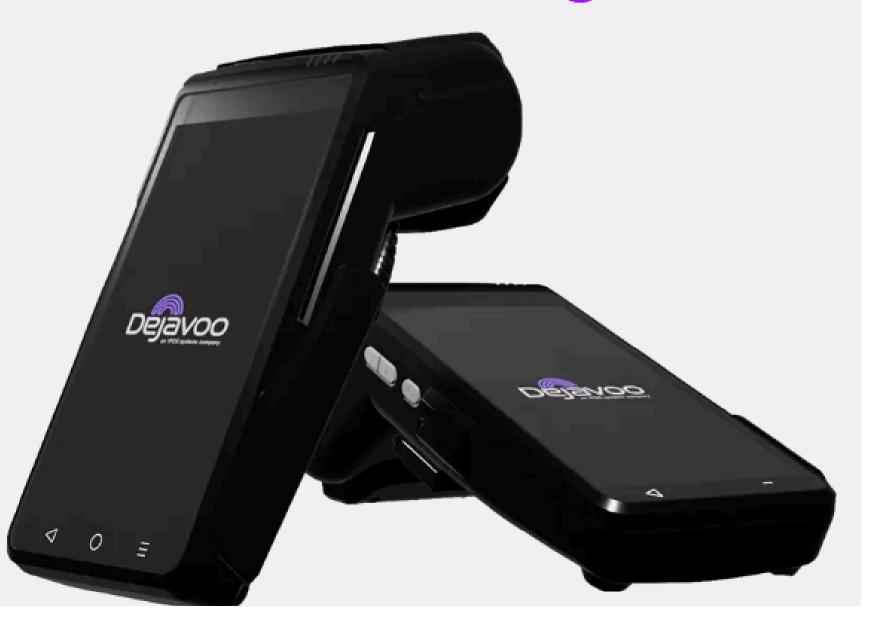

Lightning-fast, multi-payment terminal.

- Features that keep your business moving forward:
- Fast and secure tap-and-go payments
- Handheld or countertop flexibility
- Multi-lane or standalone
- SPIn enabled
- Mounting plate

## Features that keep businesses moving

5.5" Multi-touch color LCD

Wi-Fi, Bluetooth, USB, Ethernet

Quad-Core @ 1.1GHz or 1.3GHz Processor

9V 3A adapter, DC charging

1GB RAM, 8GB Flash or 2GB RAM, 16 GB Flash