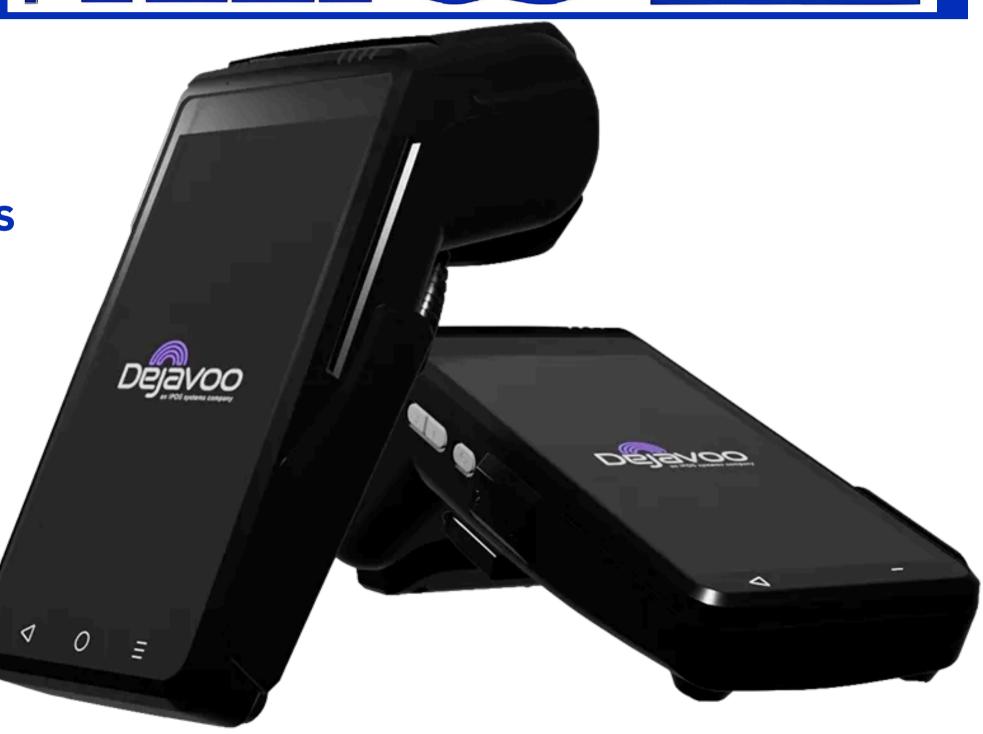

Lightning-fast, multi-payment terminal.

- Features that keep your business moving forward:
- Fast and secure tap-and-go payments
- Handheld or countertop flexibility
- Multi-lane or standalone
- SPIn enabled
- Mounting plate

## Features that keep businesses moving

5.5" Multi-touch color LCD

Wi-Fi, Bluetooth, USB, Ethernet

Quad-Core @ 1.1GHz or 1.3GHz Processor

9V 3A adapter, DC charging

1GB RAM, 8GB Flash or 2GB RAM, 16 GB Flash