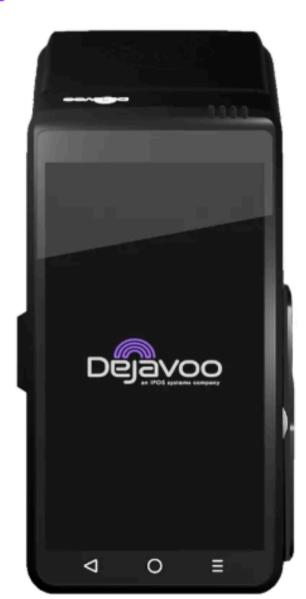

Lightning-fast, multi-payment terminal.

- Features that keep your business moving forward:
- Fast and secure tap-and-go payments
- Handheld or countertop flexibility
- Multi-lane or standalone
- SPIn enabled
- Mounting plate

## Features that keep businesses moving

5.5" Multi-touch color LCD

Wi-Fi, Bluetooth, USB, Ethernet

Quad-Core @ 1.1GHz or 1.3GHz Processor

9V 3A adapter, DC charging

1GB RAM, 8GB Flash or 2GB RAM, 16 GB Flash