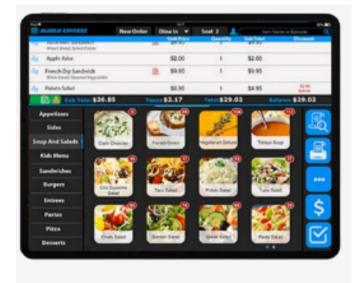

## Aldelo Express Cloud Point of Sale

iPad Cloud POS

Android Mobile POS

Masa+ Online Ordering

iPad Kitchen Display

# **ADVANTAGES**

- **Efficient order management:** Allows staff to take orders directly from tables via mobile devices, streamlining communication between service staff and the kitchen.
- **Custom Menu Integration:** Makes it easy to create and manage custom menus, ensuring your menu is always up-to-date and accurately reflects what you offer. **Real-Time Inventory Control:** Automate inventory tracking by automatically recording each sale and adjusting stock levels in real-time, preventing out-ofstocks and reducing the risk of loss.
- Simplified staff management: Facilitates task assignment, schedule tracking, and tip management, contributing to a more organized and collaborative work atmosphere