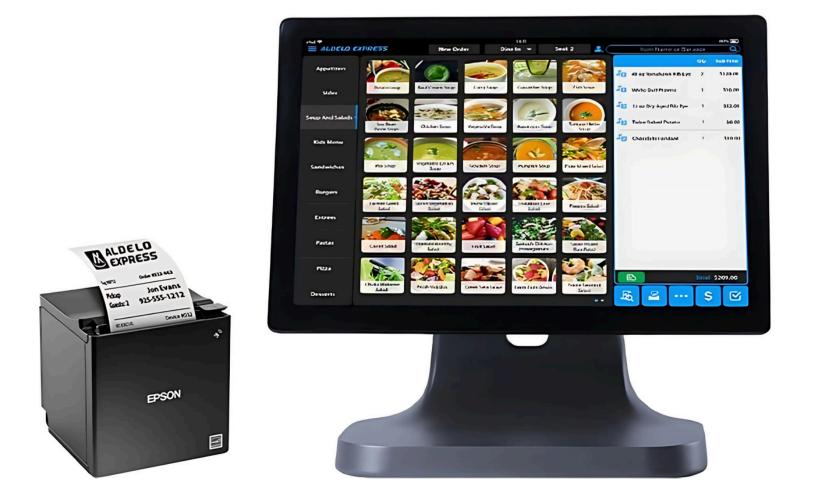

## Aldelo Express Cloud Point of Sale

iPad Cloud POS

Android Mobile POS

Masa+ Online Ordering

iPad Kitchen Display