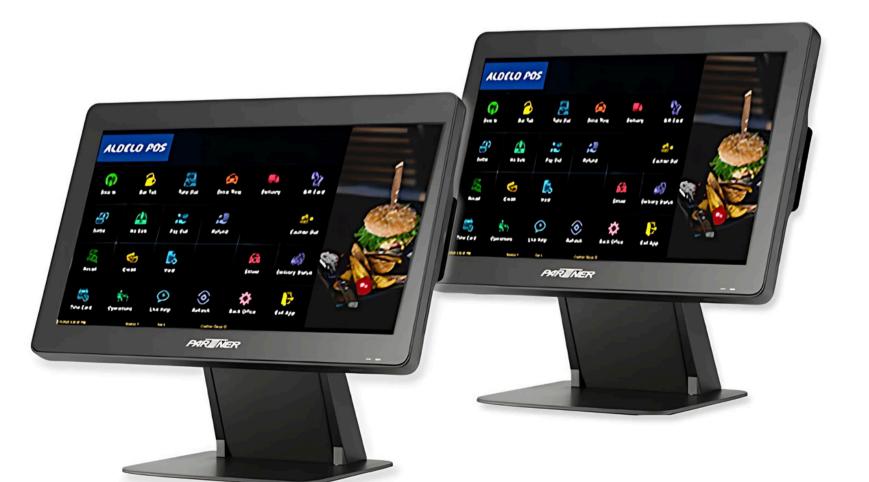

Aldelo POS is a comprehensive system designed specifically to meet the needs of the food industry. It offers a range of features to streamline internal processes and simplify daily tasks in restaurants and cafes.

# **ADVANTAGES**

- **Efficient order management:** Allows staff to take orders directly from tables via mobile devices, streamlining communication between service staff and the kitchen.
- **Custom Menu Integration:** Makes it easy to create and manage custom menus, ensuring your menu is always up-to-date and accurately reflects what you offer. **Real-Time Inventory Control:** Automate inventory tracking by automatically recording each sale and adjusting stock levels in real-time, preventing out-ofstocks and reducing the risk of loss.
- Simplified staff management: Facilitates task assignment, schedule tracking, and tip management, contributing to a more organized and collaborative work atmosphere