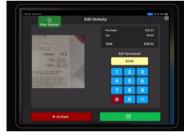

**Tip Adjust Automation** 

Eliminates time merchants spend manually finding, entering, or editing inaccurate check values. Reduces customer disputes and chargebacks by identifying and auto-correcting errors caused by inaccurate "Tip" or "Total" values handwritten on customer receipts before finalizing the transaction.