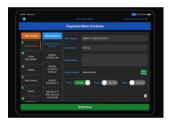

## **Menu Builder**

Enables operators to enjoy a "scan-and-go" menu building experience whether they are setting up their POS menu database for the first time, or updating an existing menu with new items, prices, or item descriptions.