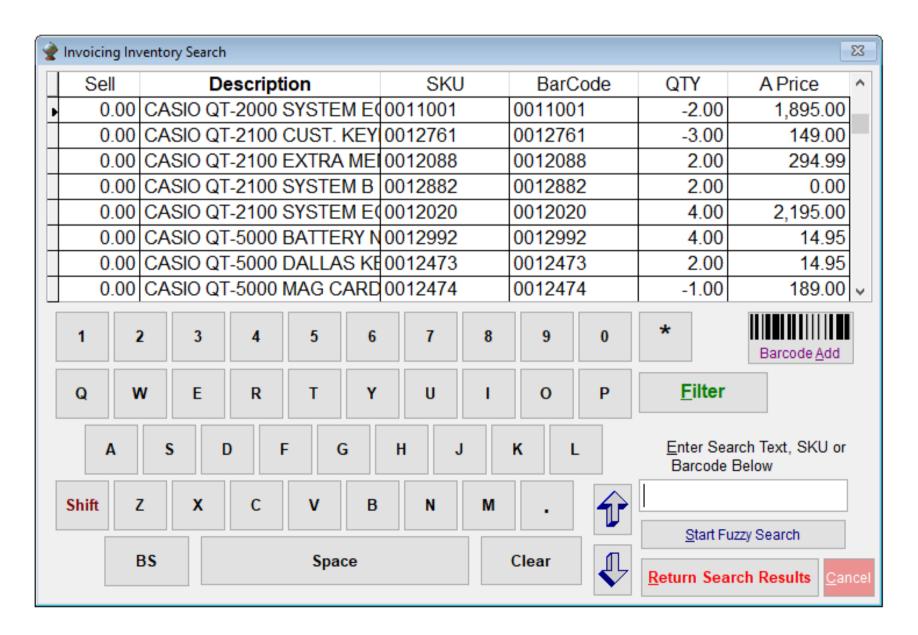

## • EASY ACCESS TO INVOICES AND THEIR CREATIONS

SUPPORTS MORE THAN 2,000
CLIENTS, WITH FAST SEARCH
AND CREATION METHOD