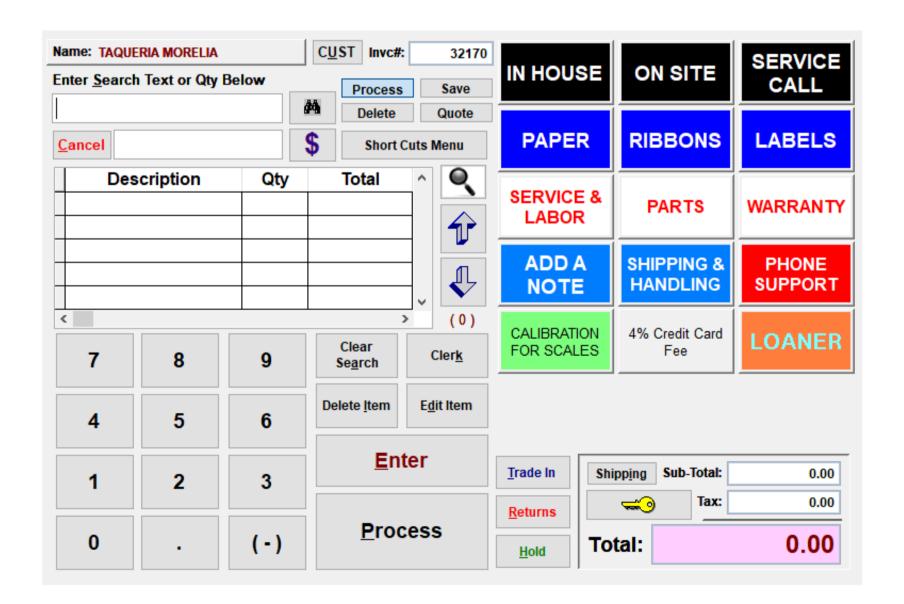

## • EASY ACCESS TO INVOICES AND THEIR CREATIONS

SUPPORTS MORE THAN 2,000
CLIENTS, WITH FAST SEARCH
AND CREATION METHOD

## • INVOICES PERSONALIZED BY CLIENTS AND DETAILED IN DESCRIPTION AND AMOUNT

TORRES ELECTRONIC EQUIPMENT, INC. 3643 WEST FULLERTON AVENUE CHICAGO, IL 60647-2344

Phone: (773) 862-9181 Fax: (773) 862-8610 Station:TEE-4